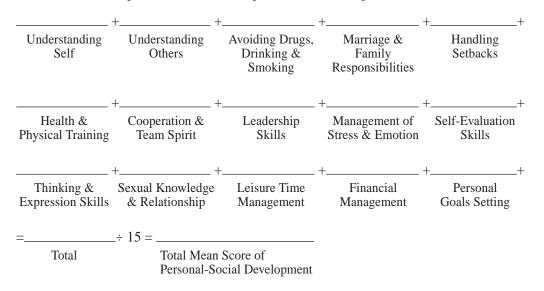

| Individual Category Mean Score (The lowest score is 1, the highest score is 6): |                                 |                               |                                |                    |  |  |  |  |  |  |  |
|---------------------------------------------------------------------------------|---------------------------------|-------------------------------|--------------------------------|--------------------|--|--|--|--|--|--|--|
| <u>DIVIDE</u> the total provided.                                               | score <u>BY 4</u> , and w       | rite down the mean            | n score of each cate           | egory in the blank |  |  |  |  |  |  |  |
| ÷ 4 =                                                                           | ÷ 4 =                           | ÷ 4 =                         | ÷ 4 =                          | ÷ 4 =              |  |  |  |  |  |  |  |
|                                                                                 | Understanding<br>Others         | Avoiding Drugs,<br>Drinking & |                                | Handling           |  |  |  |  |  |  |  |
| ÷ 4 =                                                                           | ÷ 4 =                           | ÷ 4 =                         | ÷ 4 =                          | ÷ 4 =              |  |  |  |  |  |  |  |
|                                                                                 | Cooperation &<br>Team Spirit    |                               | Management of Stress & Emotion |                    |  |  |  |  |  |  |  |
| ÷ 4 =                                                                           | ÷ 4 =                           | ÷ 4 =                         | ÷ 4 =                          | ÷ 4 =              |  |  |  |  |  |  |  |
|                                                                                 | Sexual Knowledge & Relationship |                               | Financial<br>Management        |                    |  |  |  |  |  |  |  |
| <b>Total Mean Sco</b>                                                           | ore of Personal-S               | Social Developn               | nent (The lowes                | t score is 1, the  |  |  |  |  |  |  |  |

## highest score is 6):

SUM UP the individual category mean scores and then DIVIDE BY 15, then write down the total mean score of personal-social development in the blank provided.